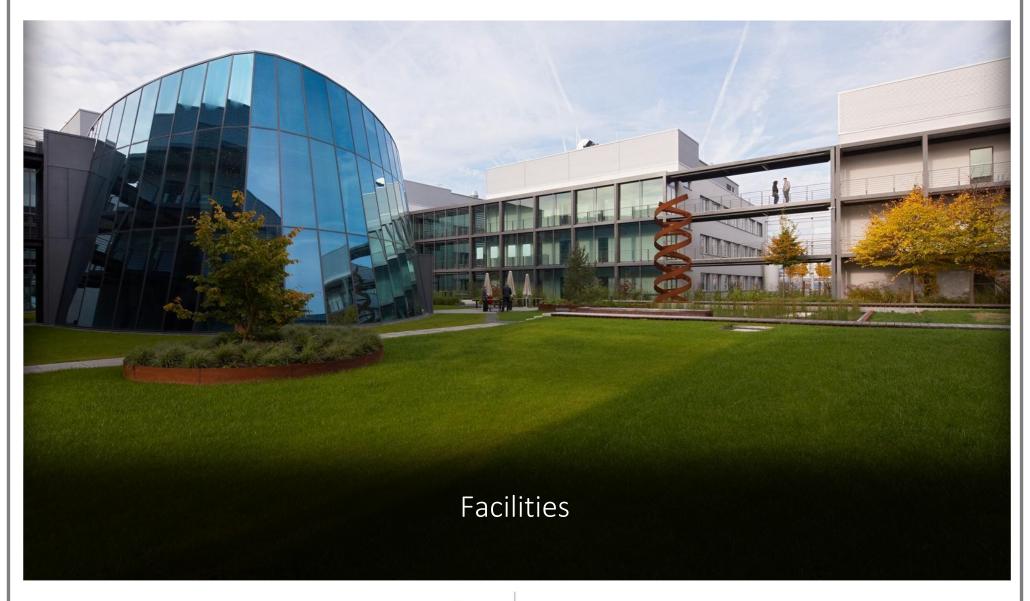

# Campus Stats

Underground parking including bicycle racks

Company restaurant and cafe (open all day, with outside terrace)

Interior courtyard with green area

Lounge areas

Recreation room

Showers